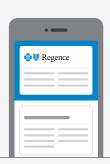

## Member ID card

View your card on the app and it's stored for anytime access—even without an internet connection.

Show your digital member ID card at the doctor's office for easy check-in.