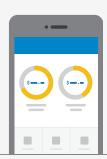

## Personalized dashboard

See your deductibles and out-of-pocket max.

Find in-network doctors, hospitals and urgent care.

Use Live Chat to send secure messages to Customer Service or tap to call.